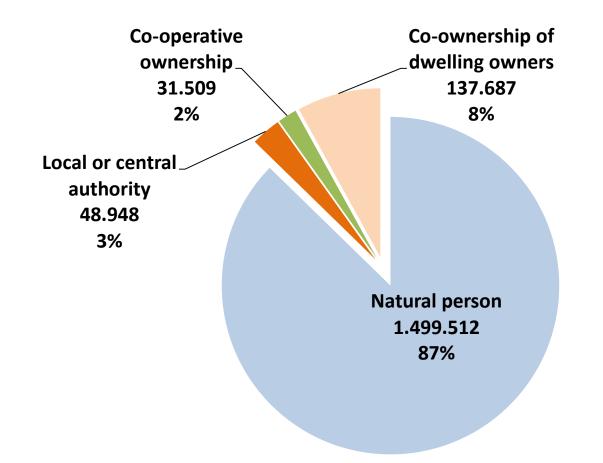

# **Buildings by Type of Owner**

• The reconstruction of 1,5 million buildings depends just on a decision of a natural person.