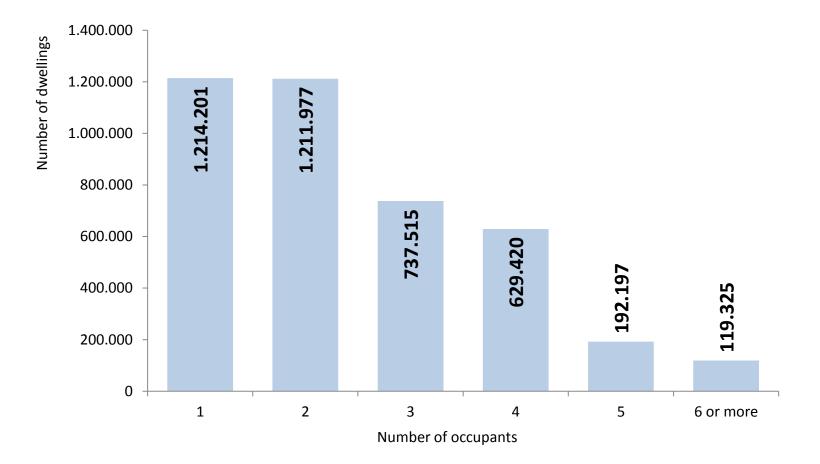

#### **Dwellings by Number of Occupants**

• Average useful floor space is 65,3 square meters.