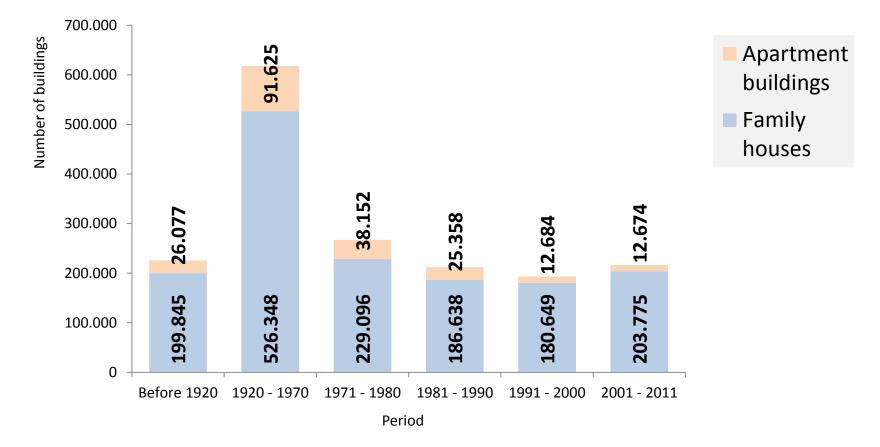

#### Buildings by Period of Construction or Reconstruction

• Average age of occupied buildings is 49,8 years.