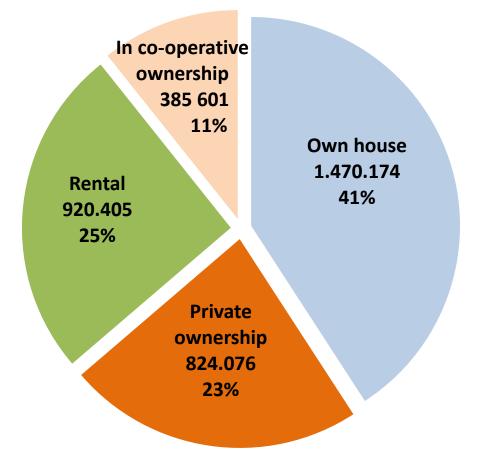

## **Dwellings by Tenure Status**

• 64 % of users can independently decide whether to reconstruct (or not).