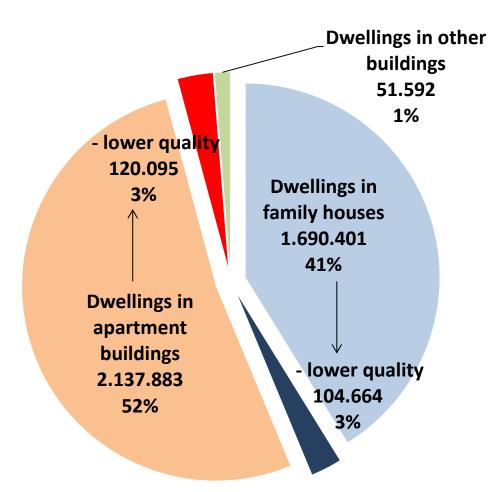

### **Occupied Dwellings**

• 225,000 dwellings should be reconstructed very soon.